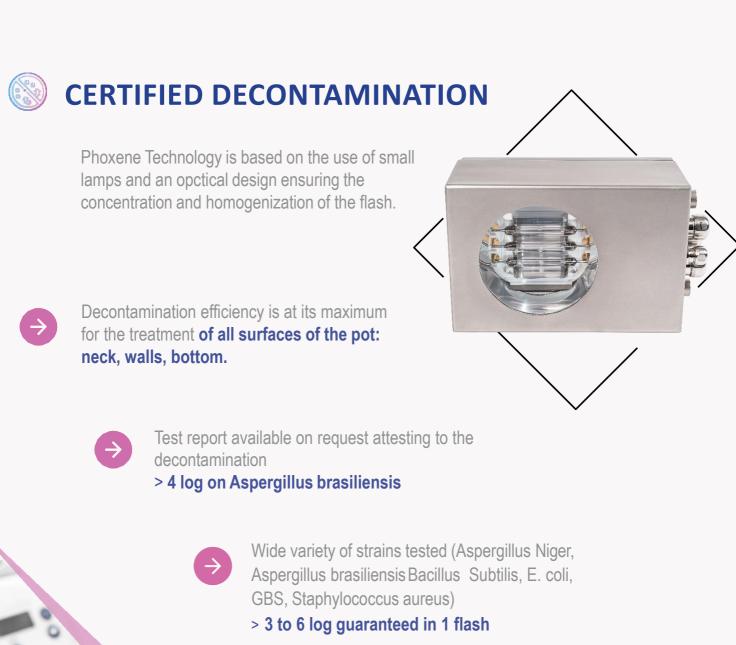

# UNIT POT DECONTAMINATION

SUITABLE
For pots with Ø up to 116 mm

EFFICIENT
2 400 pots / hour

EFFECTIVE
3 to 6 log depending on which strains

Key benefits resulting from Pulsed Light developped and patented by Phoxene