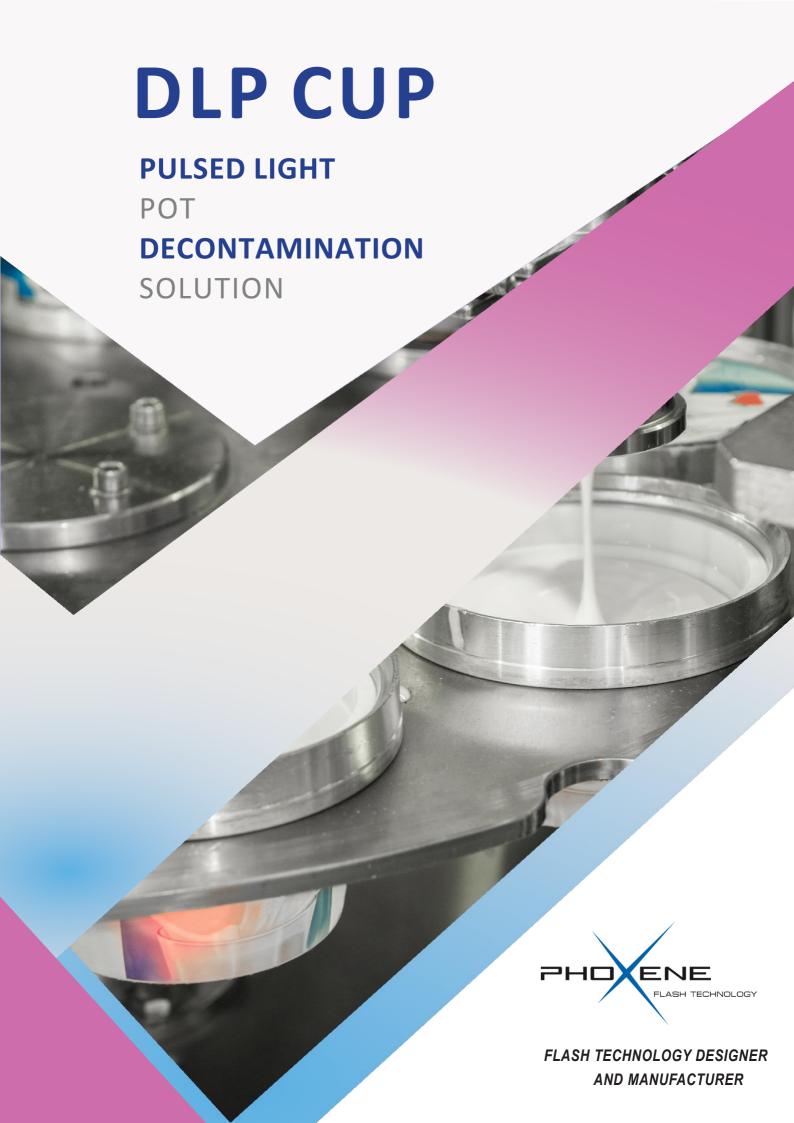

# UNIT POT DECONTAMINATION

SUITABLE
For pots with Ø up to 116 mm

EFFICIENT
2 400 pots / hour

EFFECTIVE
3 to 6 log depending on which strains

Key benefits resulting from Pulsed Light developped and patented by Phoxene