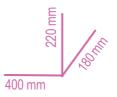

## **EASY MAINTENANCE**

- Integration into equipment by 4 fixing points
- IP66 case
- Active detection of glasse breakage
- Removable lamps by a technician

| SPECIFICATIONS              |                    |  |
|-----------------------------|--------------------|--|
| Optimal pots diameter       | 116 mm             |  |
| Maximum processing capacity | 2 400 cups / hour  |  |
| Lamp lifespan               | 3 000 000 cups     |  |
| Power supply                | 90-264 V (AC )     |  |
| Power                       | 600 W              |  |
| Optical head dimensions     | 120 x 185 x 280 mm |  |
| Optical head weight         | 5 kg               |  |
| Electronic units dimensions | 400 x 220 x 180 mm |  |
|                             |                    |  |