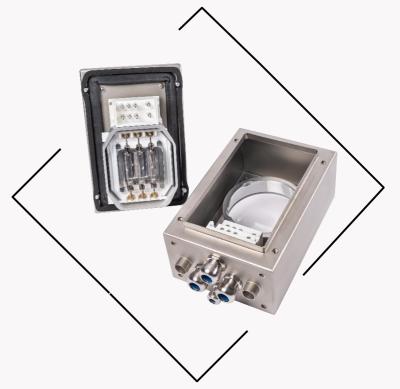

**Compact electronic block,** Remotable up to 5 m and integrable in a cabinet or in a standalone stainless steel enclosure.

Phoxene flash generation technology is patented.

It guarantees the stability and reproducibility of the flash of light while guaranteeing a long lamp life.