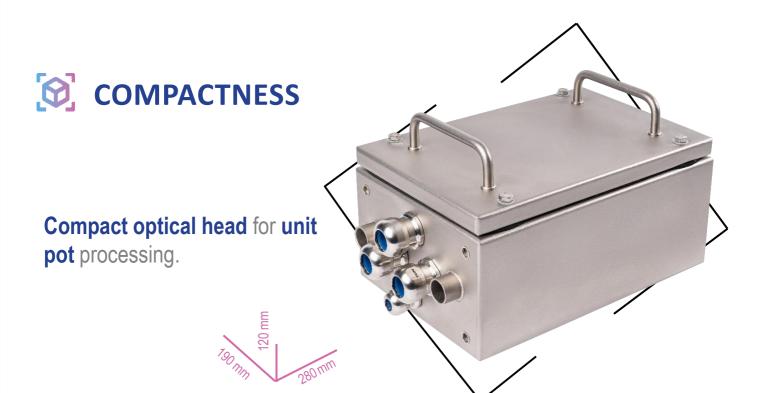

## **EASY MAINTENANCE**

- Integration into equipment by 4 fixing points
- IP66 case
- Active detection of glasse breakage
- Removable lamps by a technician

| SPECIFICATIONS              |                    |  |
|-----------------------------|--------------------|--|
| Optimal pots diameter       | 116 mm             |  |
| Maximum processing capacity | 2 400 cups / hour  |  |
| Lamp lifespan               | 3 000 000 cups     |  |
| Power supply                | 90-264 V (AC )     |  |
| Power                       | 600 W              |  |
| Optical head dimensions     | 120 x 185 x 280 mm |  |
| Optical head weight         | 5 kg               |  |
| Electronic units dimensions | 400 x 220 x 180 mm |  |
|                             |                    |  |