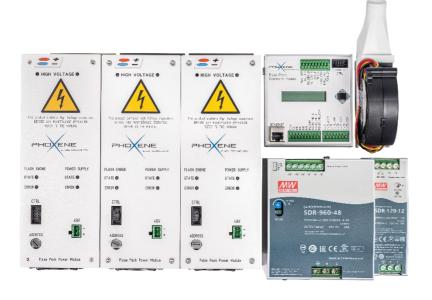

**Compact electronic block,** Remotable up to 5 m and integrable in a cabinet or in a standalone stainless steel enclosure.

Phoxene flash generation technology is patented.

It guarantees the stability and reproducibility of the flash of light while guaranteeing a long lamp life.