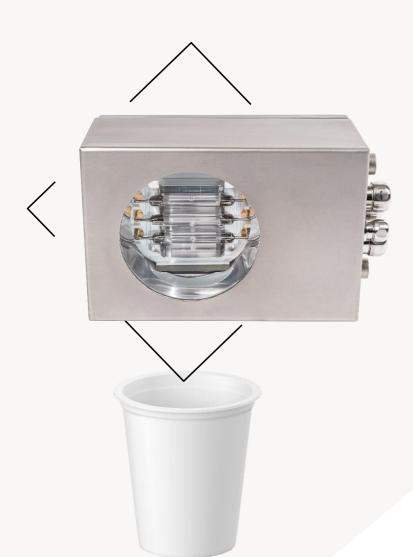

## **EASY MAINTENANCE**

- Integration into equipment by 4 fixing points
- IP66 case
- Active detection of glasse breakage
- Removable lamps by a technician

| SPECIFICATIONS              |                    |  |
|-----------------------------|--------------------|--|
| Optimal pots diameter       | 116 mm             |  |
| Maximum processing capacity | 2 400 cups / hour  |  |
| Lamp lifespan               | 3 000 000 cups     |  |
| Power supply                | 90-264 V (AC )     |  |
| Power                       | 600 W              |  |
| Optical head dimensions     | 120 x 185 x 280 mm |  |
| Optical head weight         | 5 kg               |  |
| Electronic units dimensions | 400 x 220 x 180 mm |  |
|                             |                    |  |