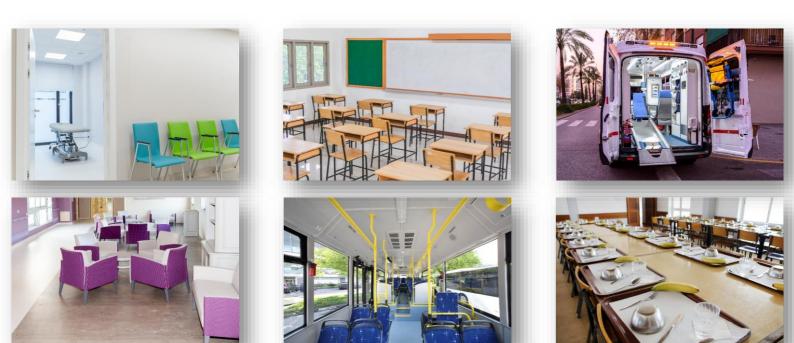

# **DLP-360**

#### PULSED LIGHT DECONTAMINATION

FOR ROOMS AND CLOSED SPACES

.11WD



#### FRENCH DESIGNER AND MANUFACTURER

## FAST AND EFFICIENT DECONTAMINATION OF YOUR SPACES

Decontaminates up to **99,99%** in **5 to 15 minutes** on a wide variety of bacteria and viruses, including Covid-19



With its Bluetooth remote control, DLP-360 is easy to use and completely safe for handling by hygiene and maintenance workers.

Compact and mounted on casters, DLP-360 is both **portable and easily movable** within a building.



Discover the DLP-360 on Phoxene





#### Various applications



### PULSED LIGHT DECONTAMINATION ?

Pulsed light decontamination technology implements an output of light energy in a very short period of time (<1ms). The effectiveness of the decontamination phenomenon results from the emission at very high levels of instantaneous power of destructive wavelengths for microorganisms (bacteria in vegetative but also sporulated forms, molds, yeasts, viruses).



No water, no chemicals and no mercury unlike continuous-UV technology

Decontaminates all surfaces exposed to light

#### **REAL HEALTH SOLUTION**

Since the emergence of the Covid crisis, unproven and misleading advertisments are circulating abundantly. **Phoxene's choice :** Transparency and trust with our customers and users

Tests carried out by an independent laboratory attest the effectivene