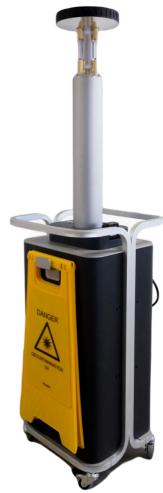

# **DLP-360**

## FAST AND EFFICIENT DECONTAMINATION OF YOUR SPACES

Decontaminates up to **99,99%** in **5 to 15 minutes** on a wide variety of bacteria and viruses, including Covid-19

With its Bluetooth remote control, DLP-360 is easy to use and completely safe for handling by hygiene and maintenance workers.

Compact and mounted on casters, DLP-360 is both **portable and easily movable** within a building.

Discover the DLP-360 on Phoxene

For a given level of decontamination, a larger surface will require a longer treatment.

Phoxene supports its customers in the implementation of an appropriate usage protocol

| SPECIFICATIONS                       |                | 6 |
|--------------------------------------|----------------|---|
| Floor space                          | 420 x 400 mm   |   |
| Height                               | 1510 mm        |   |
| Weight                               | 38 kg          |   |
| Power Supply                         | 90-264 V (AC ) |   |
| Power Supply                         | 1100 W         |   |
| Lamp lifespan                        | 800 hours      |   |
| Bluetooth interface with touchscreen |                |   |